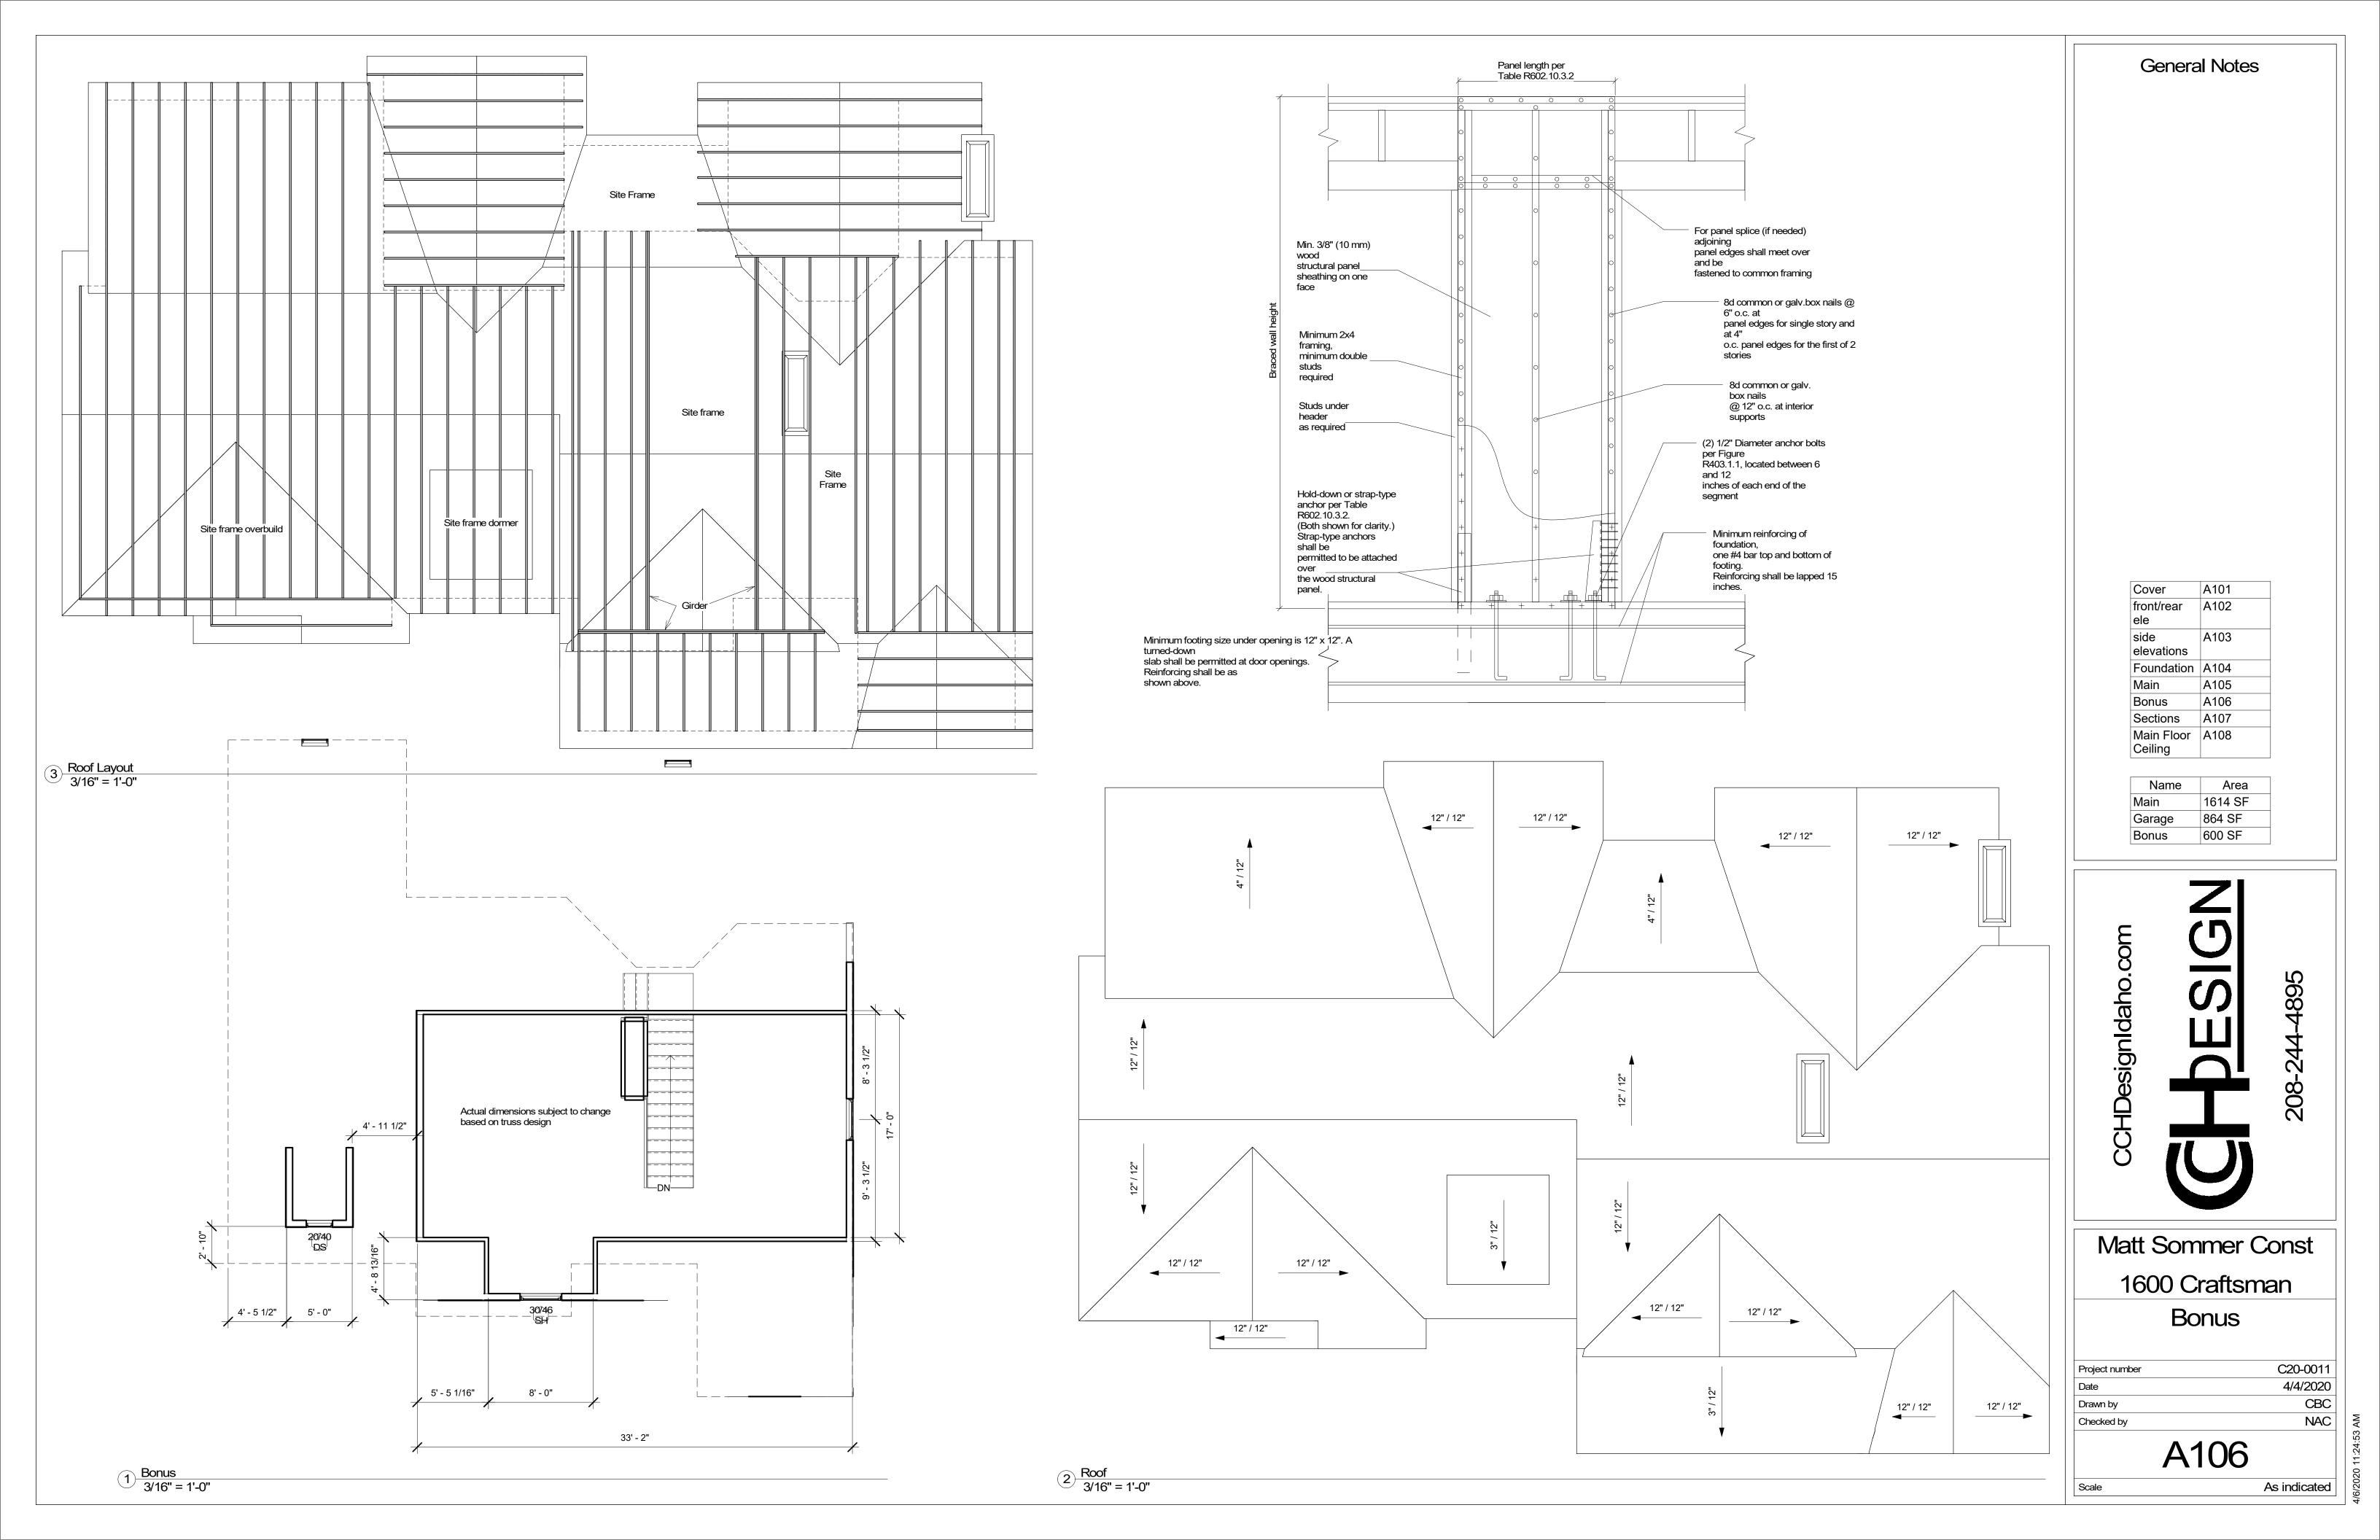

## Cover A101 front/rear ele side A103 elevations Foundation A104 Main A105 Bonus A106 Sections A107 Main Floor A108 Ceiling

| Name   | Area    |
|--------|---------|
| Main   | 1614 SF |
| Garage | 864 SF  |
| Bonus  | 600 SF  |

| Name   | Area    |
|--------|---------|
| Main   | 1614 SF |
| Garage | 864 SF  |
| Bonus  | 600 SF  |

CCHDesignIdaho.com

CHDesignIdaho.com

208-244-4895

Matt Sommer Const 1600 Craftsman Sections

Project number C20-0011

Date 4/4/2020

Drawn by CBC

Checked by NAC

A107

Scale

3/16" = 1'-0"

| Cover                 | A101 |
|-----------------------|------|
| front/rear<br>ele     | A102 |
| side<br>elevations    | A103 |
| 0.0.0000000           |      |
| Foundation            | A104 |
| Main                  | A105 |
| Bonus                 | A106 |
| Sections              | A107 |
| Main Floor<br>Ceiling | A108 |
|                       |      |