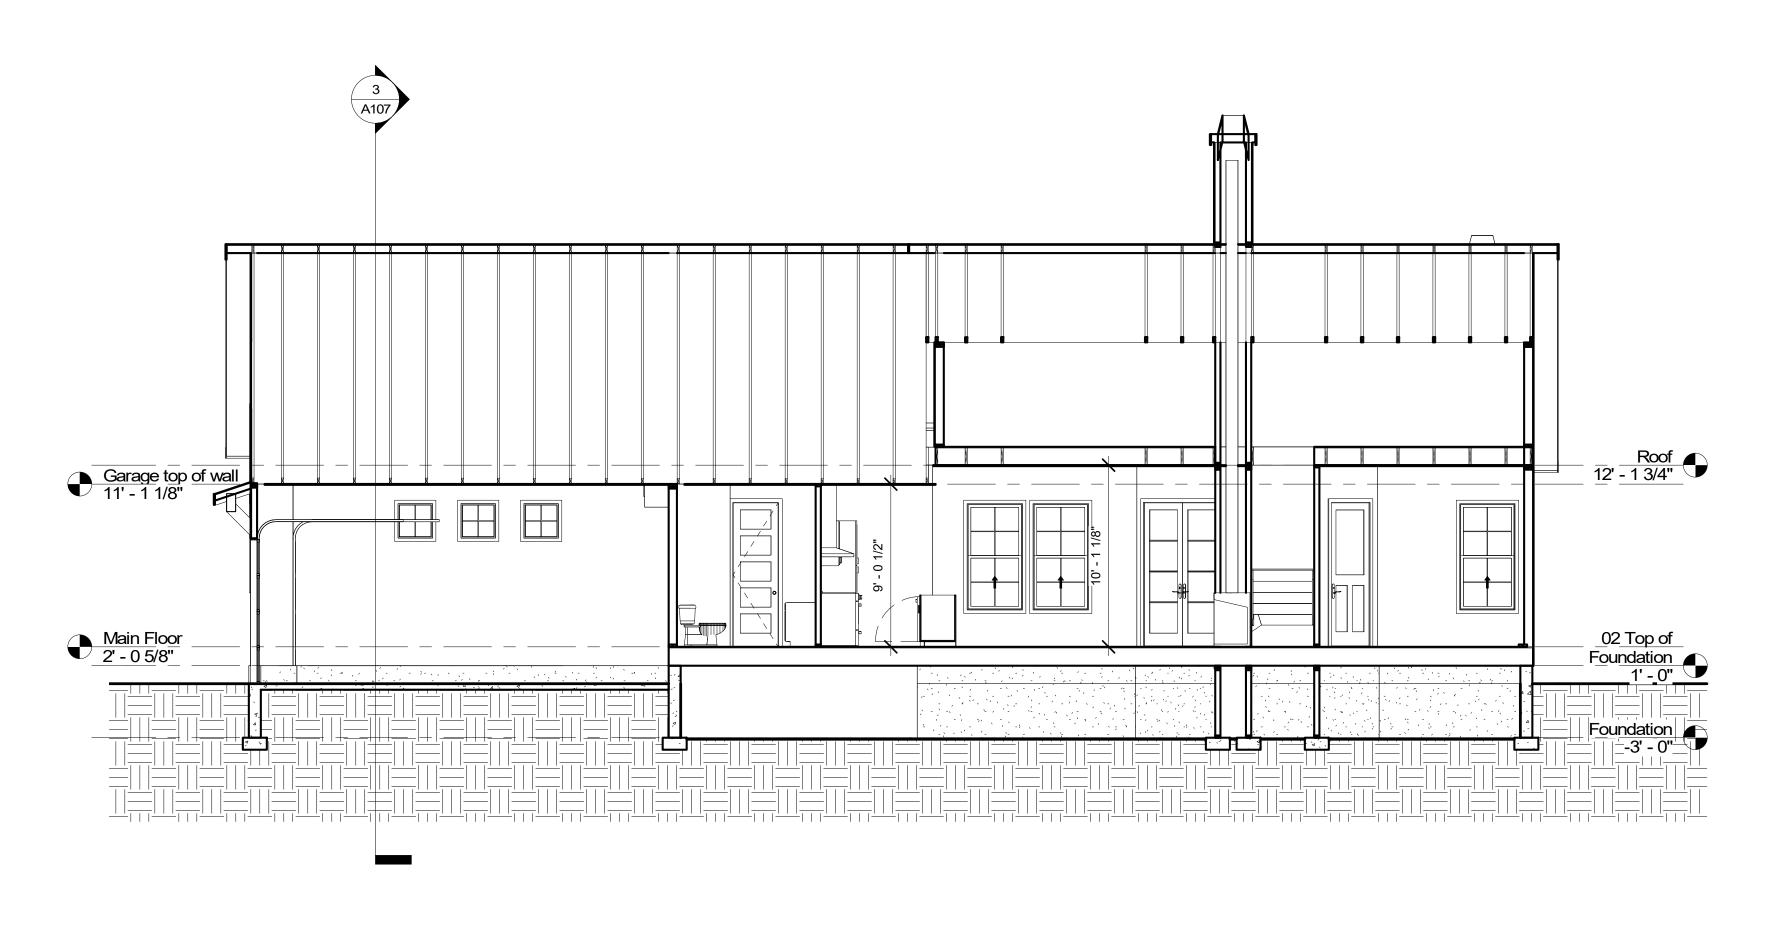

| Name   | Area    |
|--------|---------|
| Main   | 1614 SF |
| Garage | 864 SF  |
| Bonus  | 600 SF  |

CCHDesignIdaho.com

CHDesignIdaho.com

208-244-4895

Matt Sommer Const 1600 Craftsman Sections

Project number C20-0011

Date 4/4/2020

Drawn by CBC

Checked by NAC

A107

Scale

3/16" = 1'-0"

| Cover                 | A101 |
|-----------------------|------|
| front/rear<br>ele     | A102 |
| side<br>elevations    | A103 |
| 0.0.0000000           |      |
| Foundation            | A104 |
| Main                  | A105 |
| Bonus                 | A106 |
| Sections              | A107 |
| Main Floor<br>Ceiling | A108 |
|                       |      |