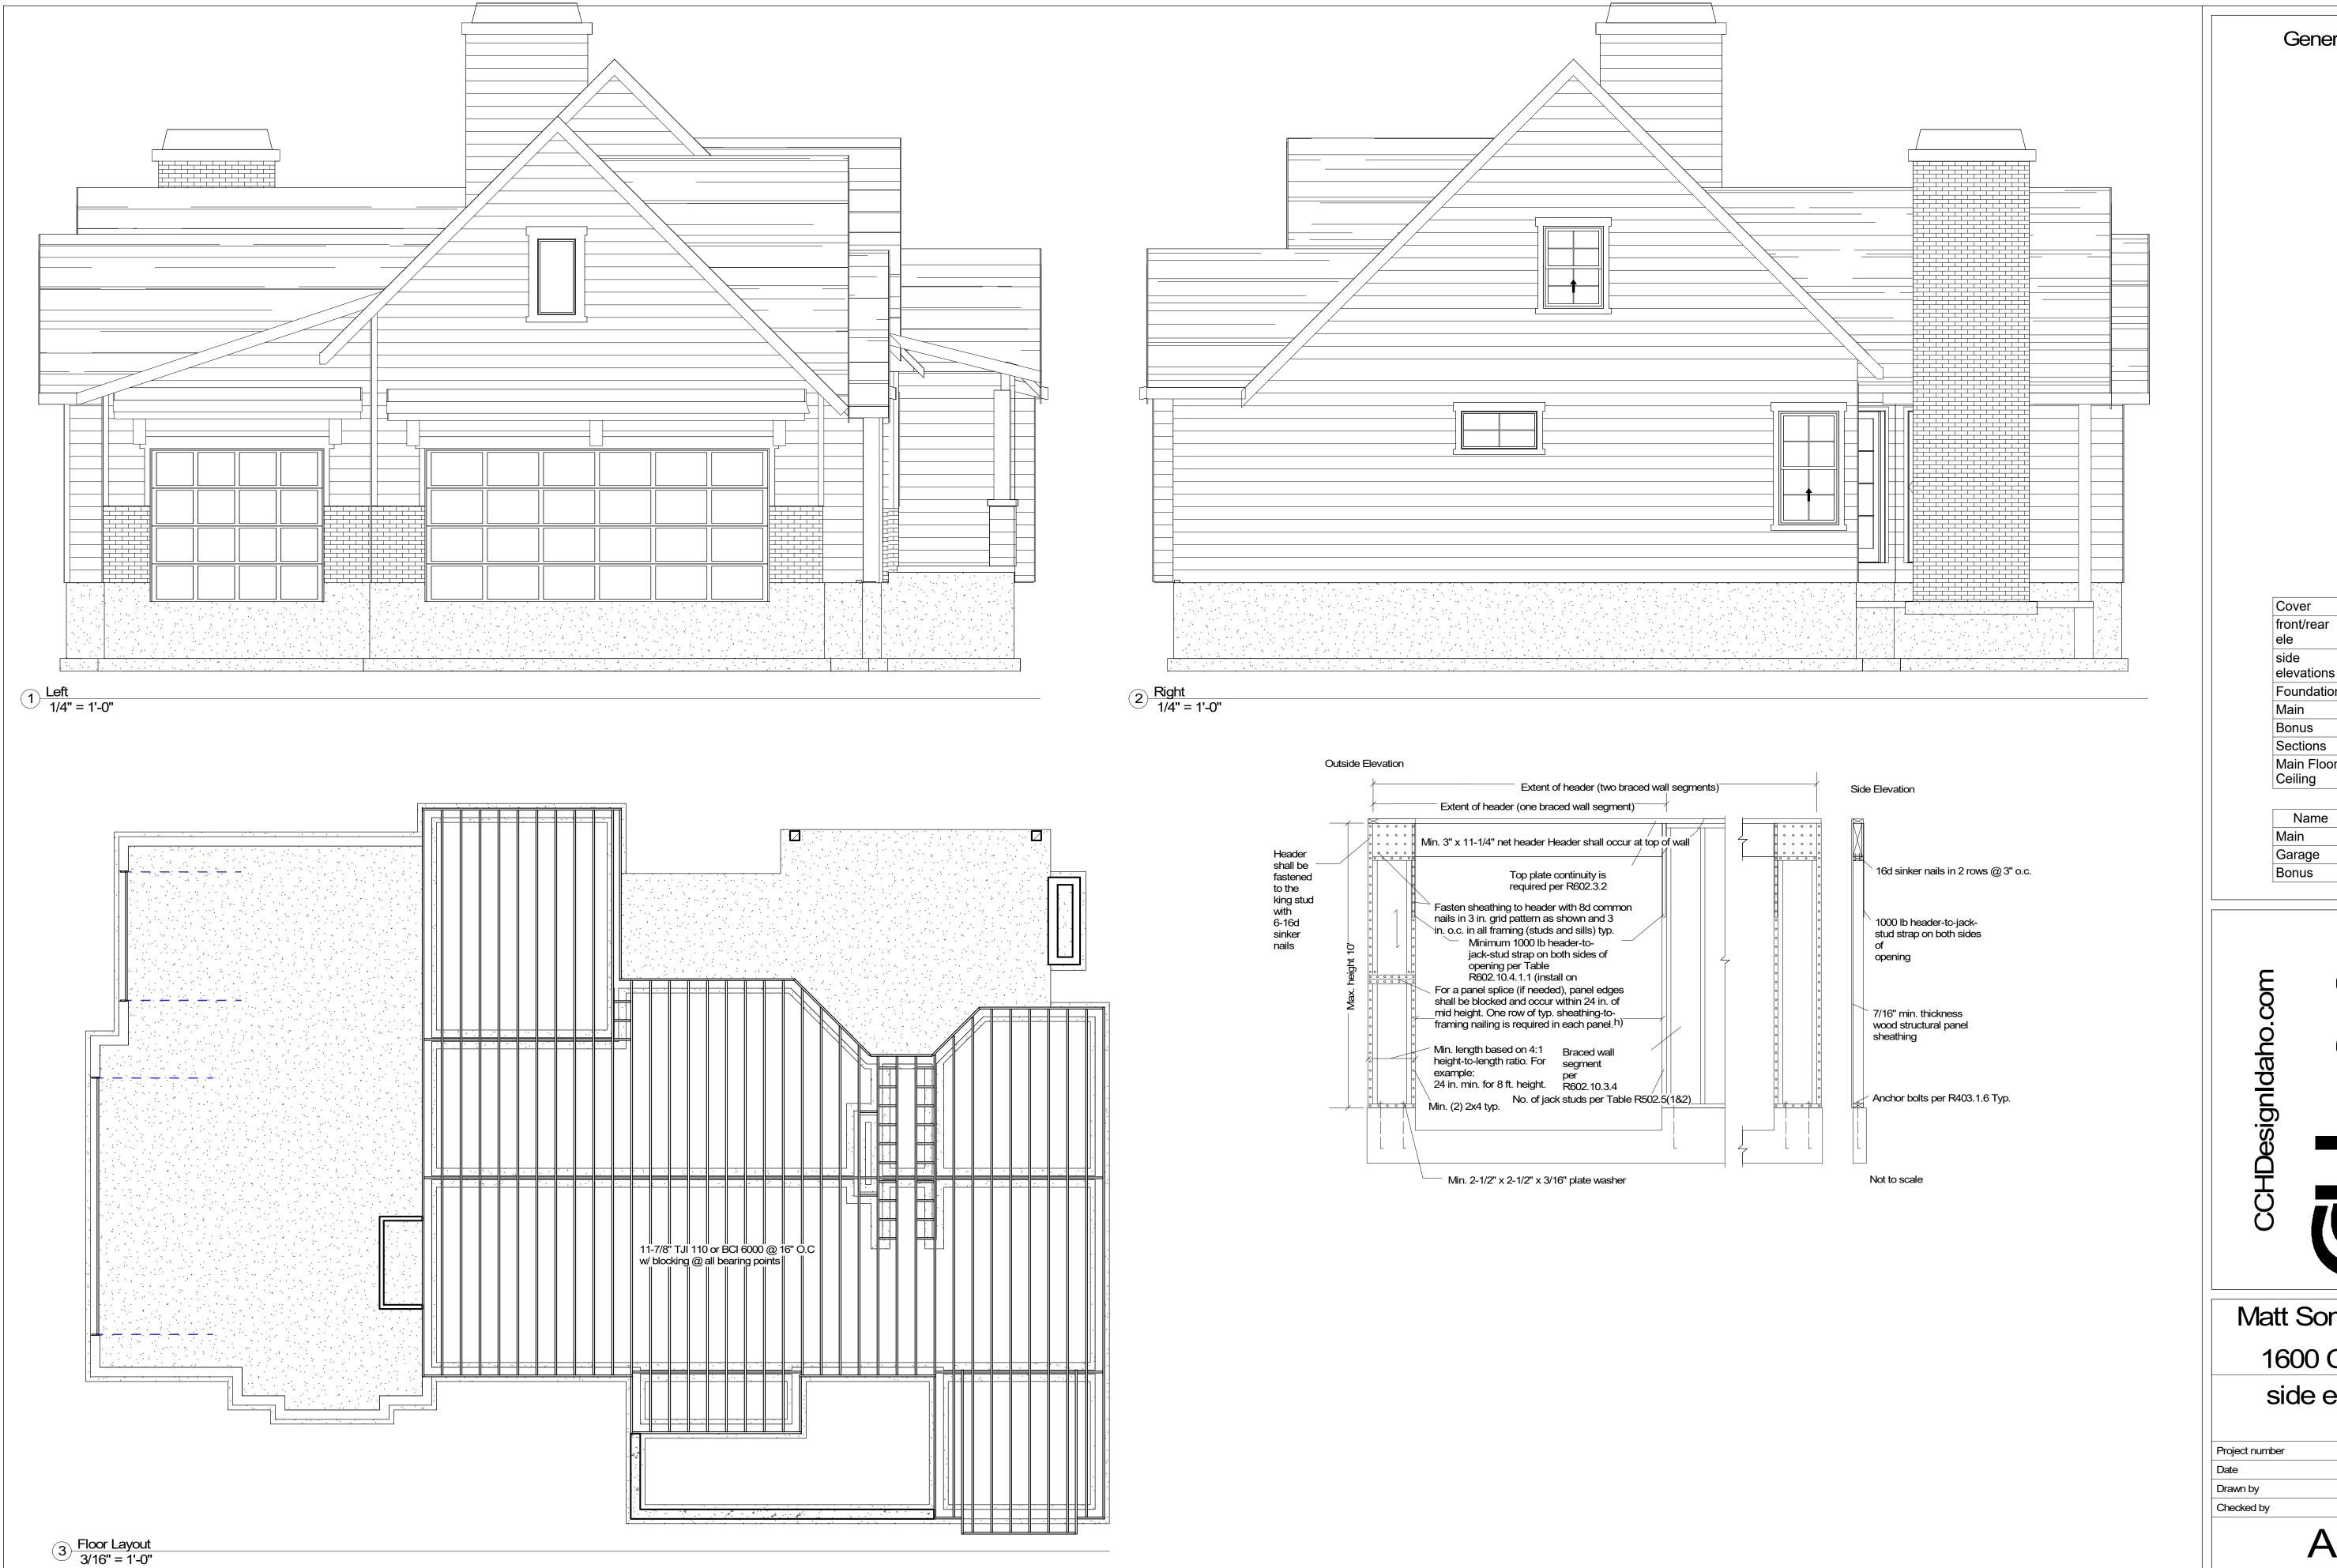

| Name   | Area    |
|--------|---------|
| Main   | 1614 SF |
| Garage | 864 SF  |
| Bonus  | 600 SF  |

Matt Sommer Const 1600 Craftsman side elevations

C20-0011 4/4/2020 CBC NAC

A103

Scale

As indicated

| Cover                 | A101 |
|-----------------------|------|
| front/rear<br>ele     | A102 |
| side<br>elevations    | A103 |
| Foundation            | A104 |
| Main                  | A105 |
| Bonus                 | A106 |
| Sections              | A107 |
| Main Floor<br>Ceiling | A108 |