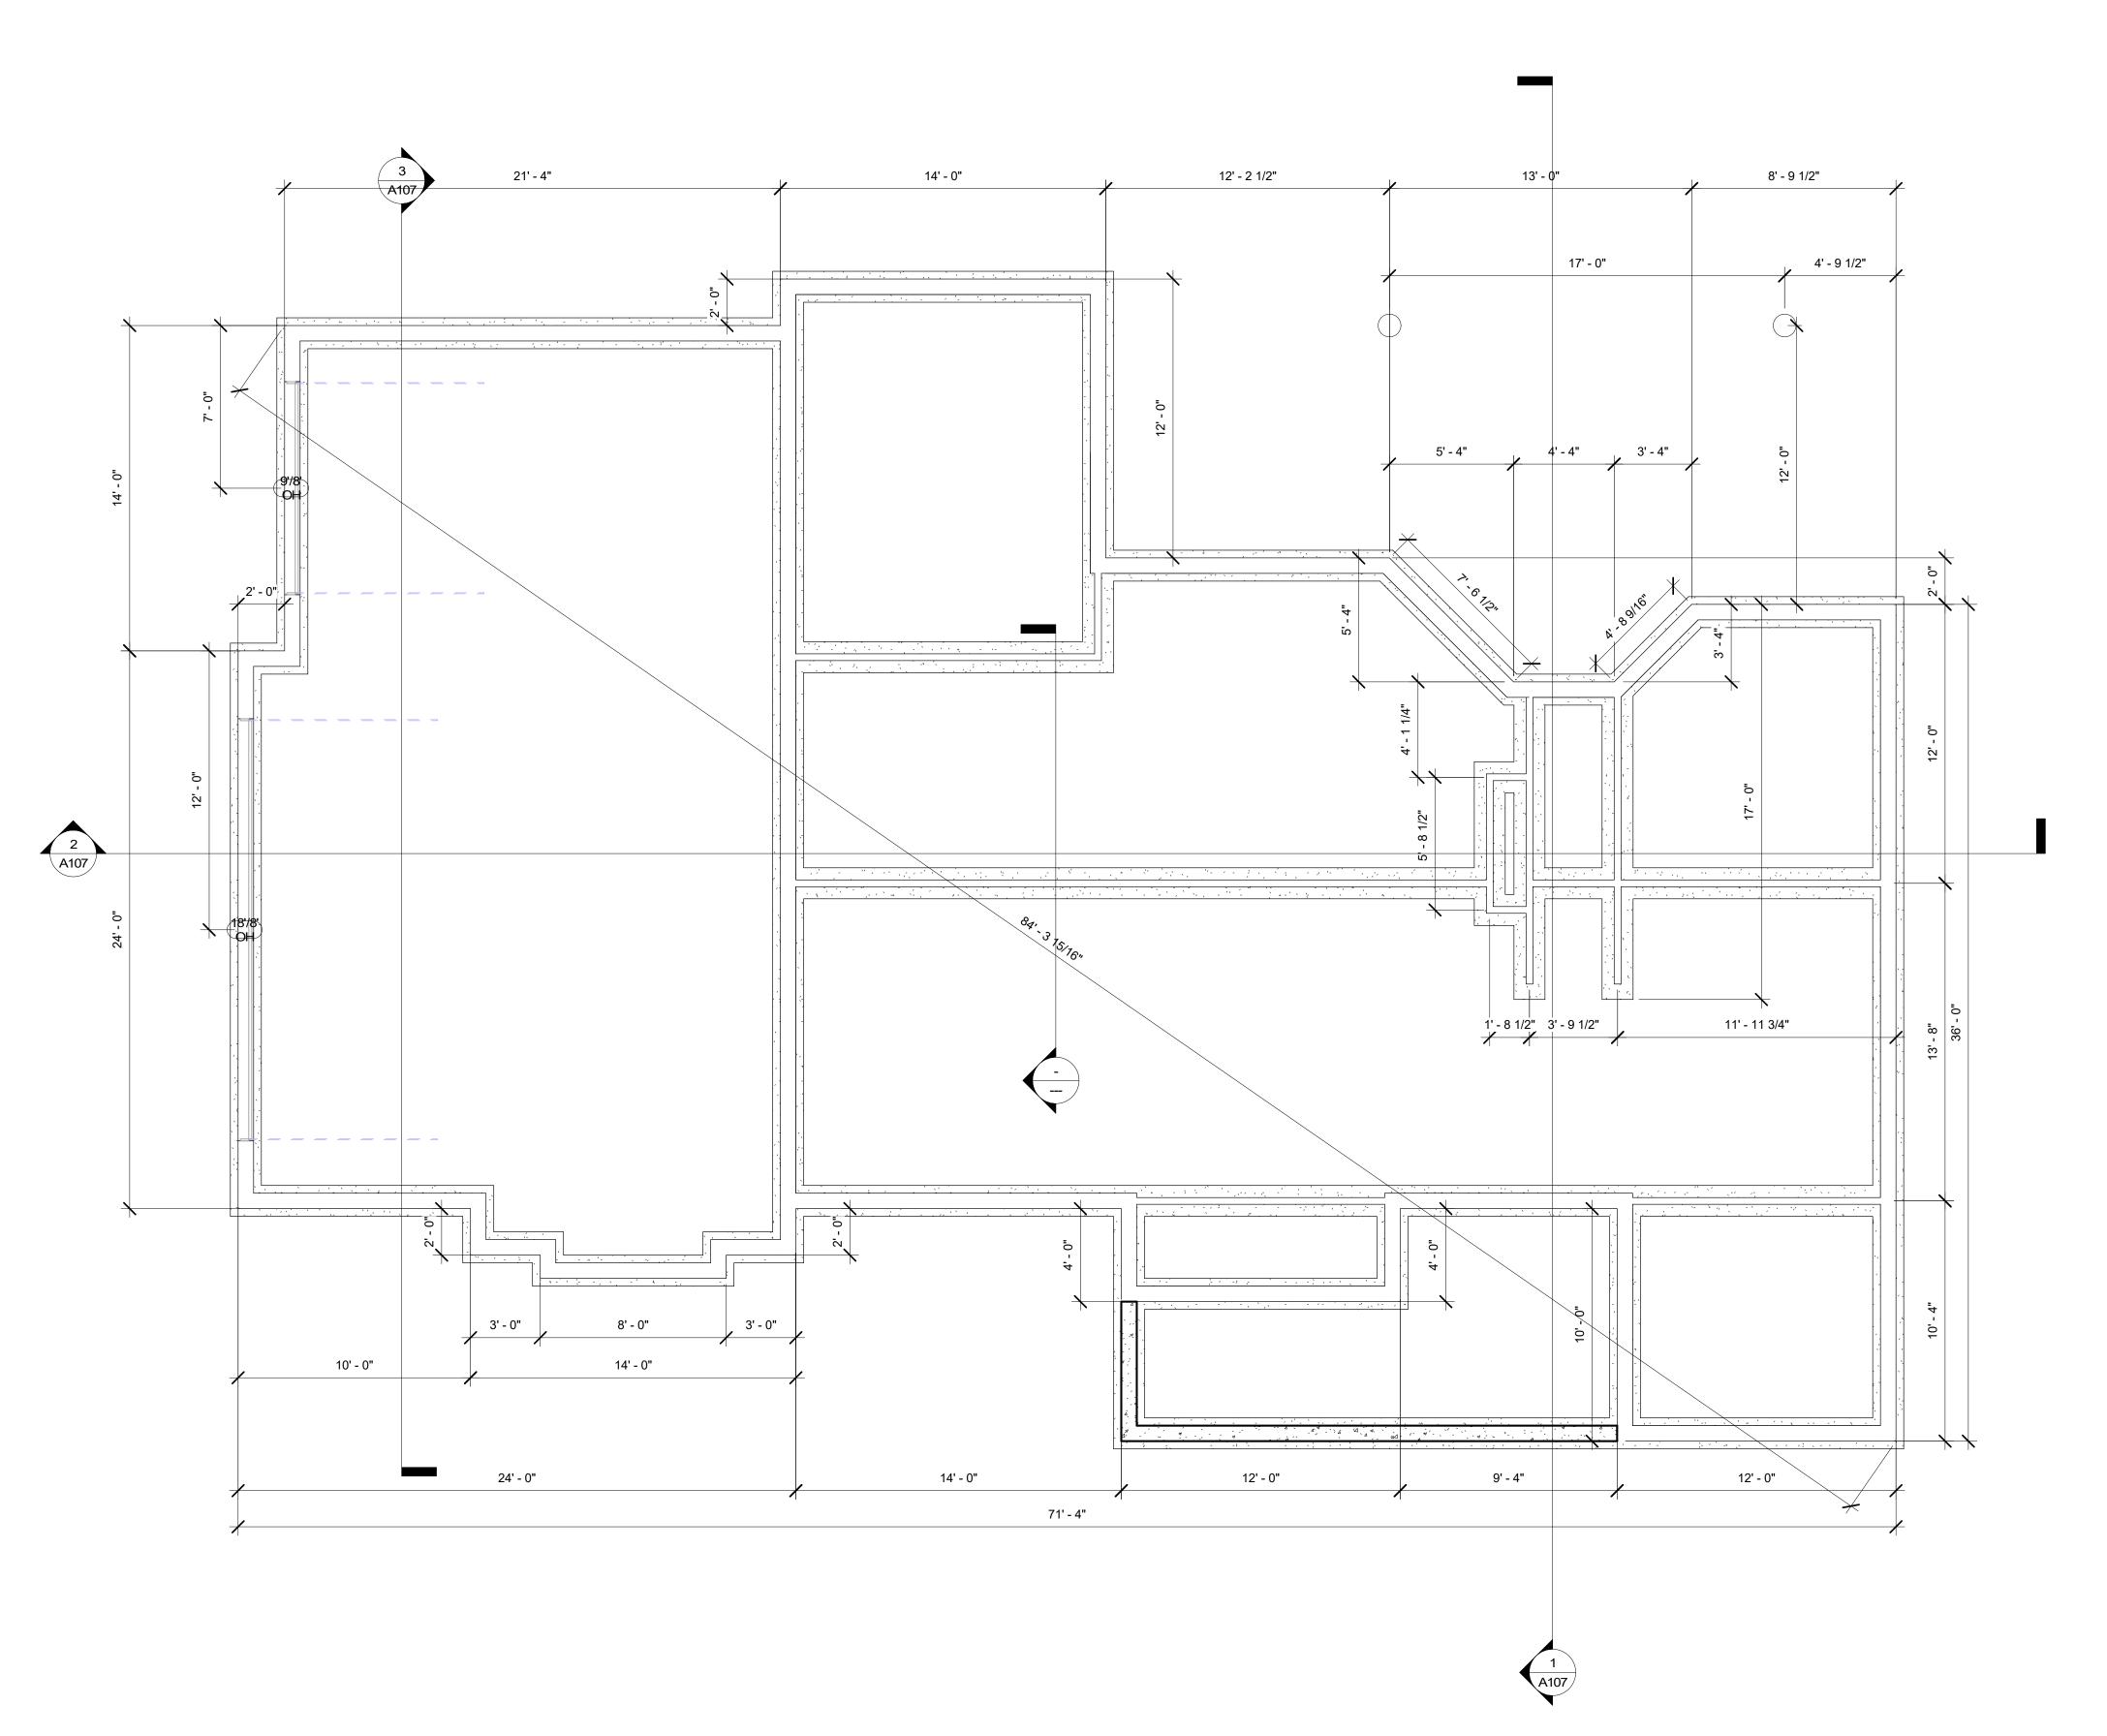

Name Area
Main 1614 SF
Garage 864 SF
Bonus 600 SF

CCHDesignIdaho.com

The ESIGN

CHDESIGN

CHDES

Matt Sommer Const 1600 Craftsman Foundation

Project number C20-0011

Date 4/4/2020

Drawn by CBC

Checked by NAC

A104

Scale

1/4" = 1'-0"

| Cover              | A101 |
|--------------------|------|
| front/rear<br>ele  | A102 |
| side<br>elevations | A103 |
| Foundation         | A104 |
| Main               | A105 |
| Bonus              | A106 |
| Sections           | A107 |
| Main Floor         | A108 |