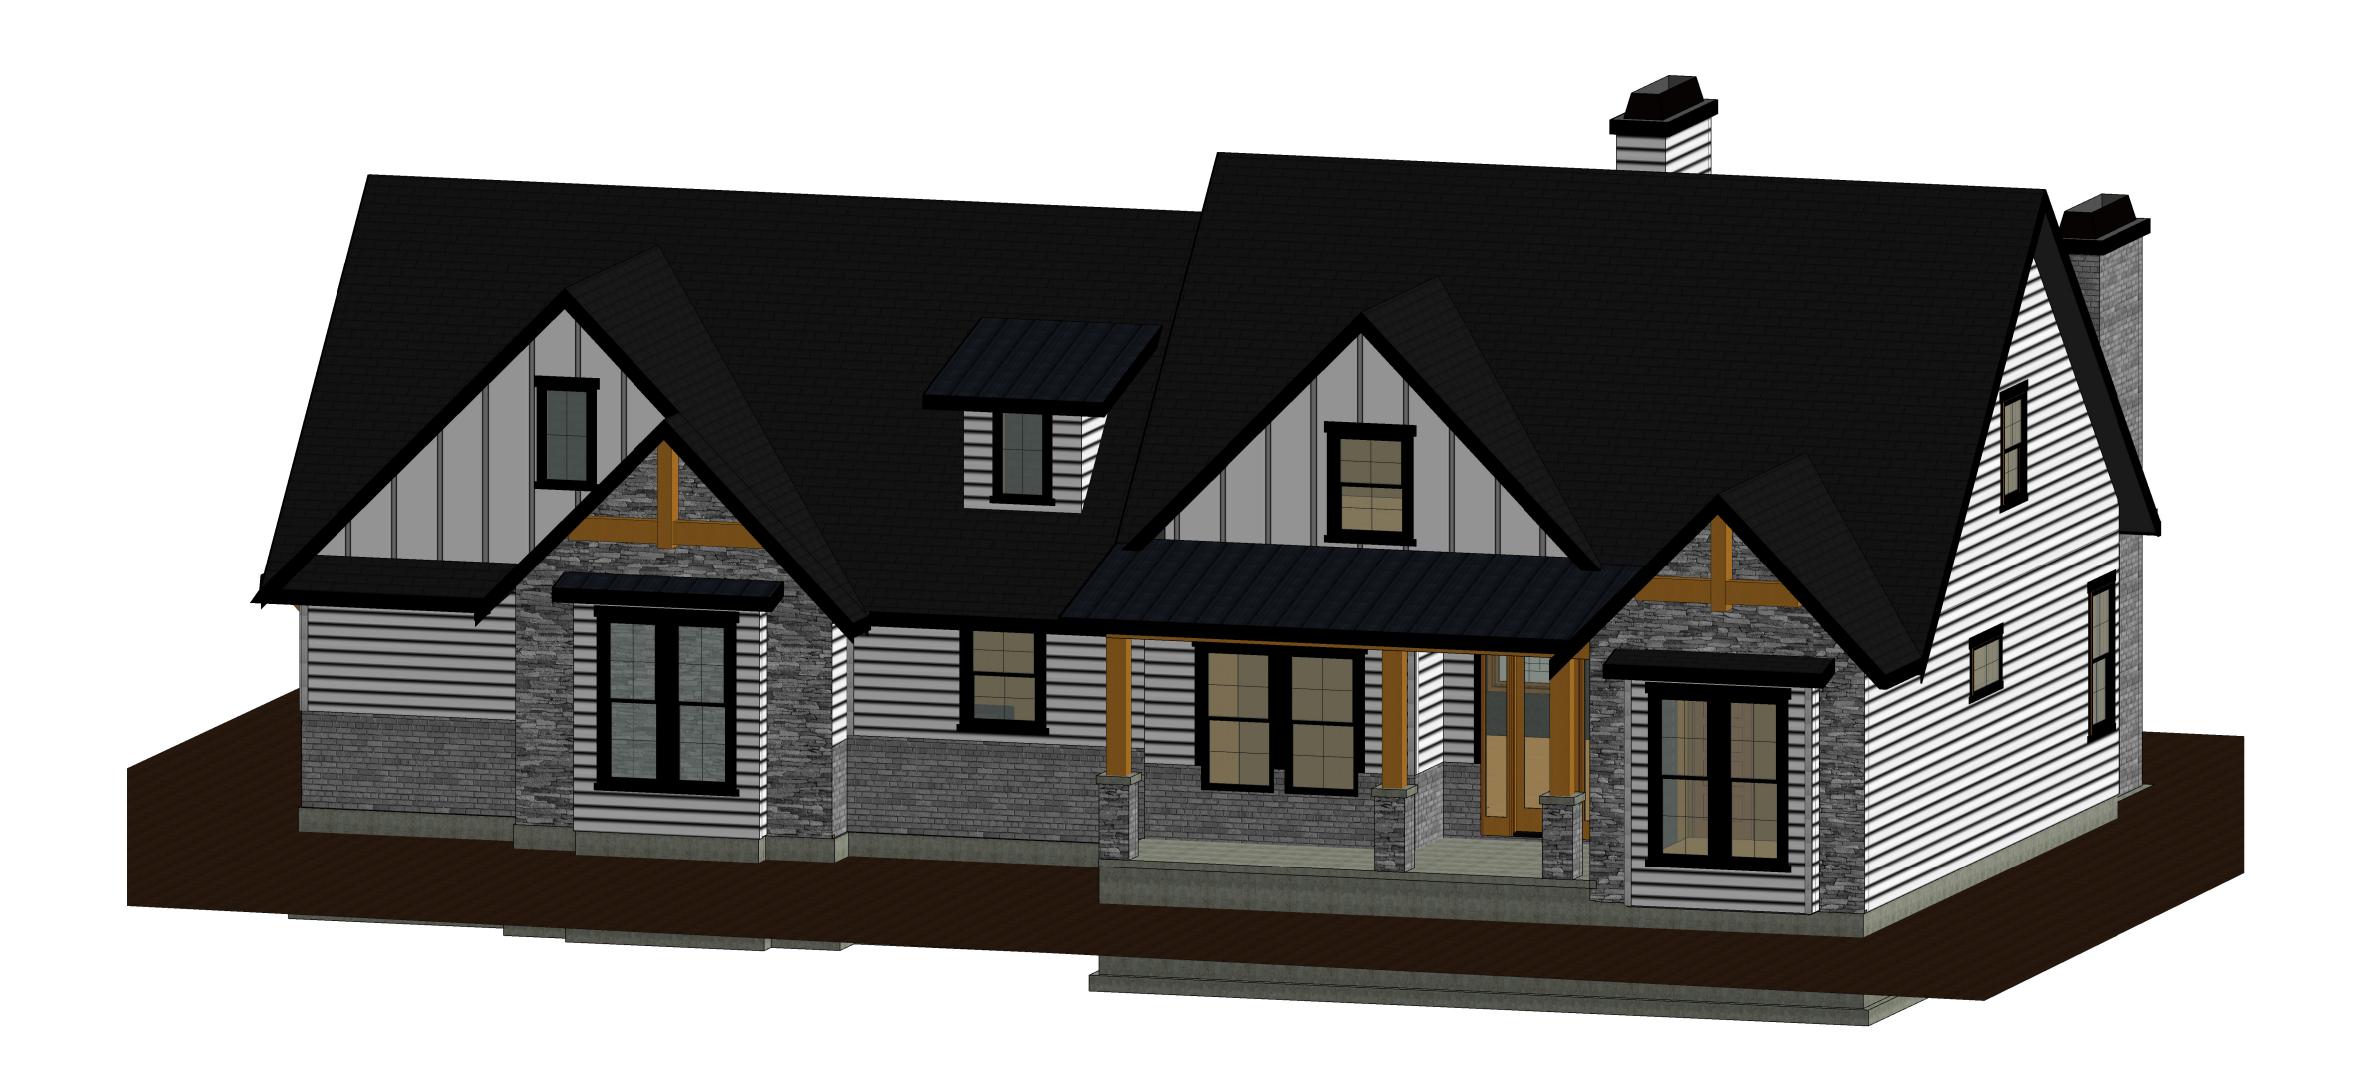

CCHDesignIdaho.com

CHDeSignIdaho.com

Matt Sommer Const 1600 Craftsman

Cover

Project number C20-0011

Date 4/4/2020

Drawn by CBC

Checked by NAC

A101

Scale

Matt Sommer Construction 1600 Craftsman

1 Front Cover

| Cover                 | A101 |
|-----------------------|------|
| front/rear<br>ele     | A102 |
| side<br>elevations    | A103 |
| Foundation            | A104 |
| Main                  | A105 |
| Bonus                 | A106 |
| Sections              | A107 |
| Main Floor<br>Ceiling | A108 |