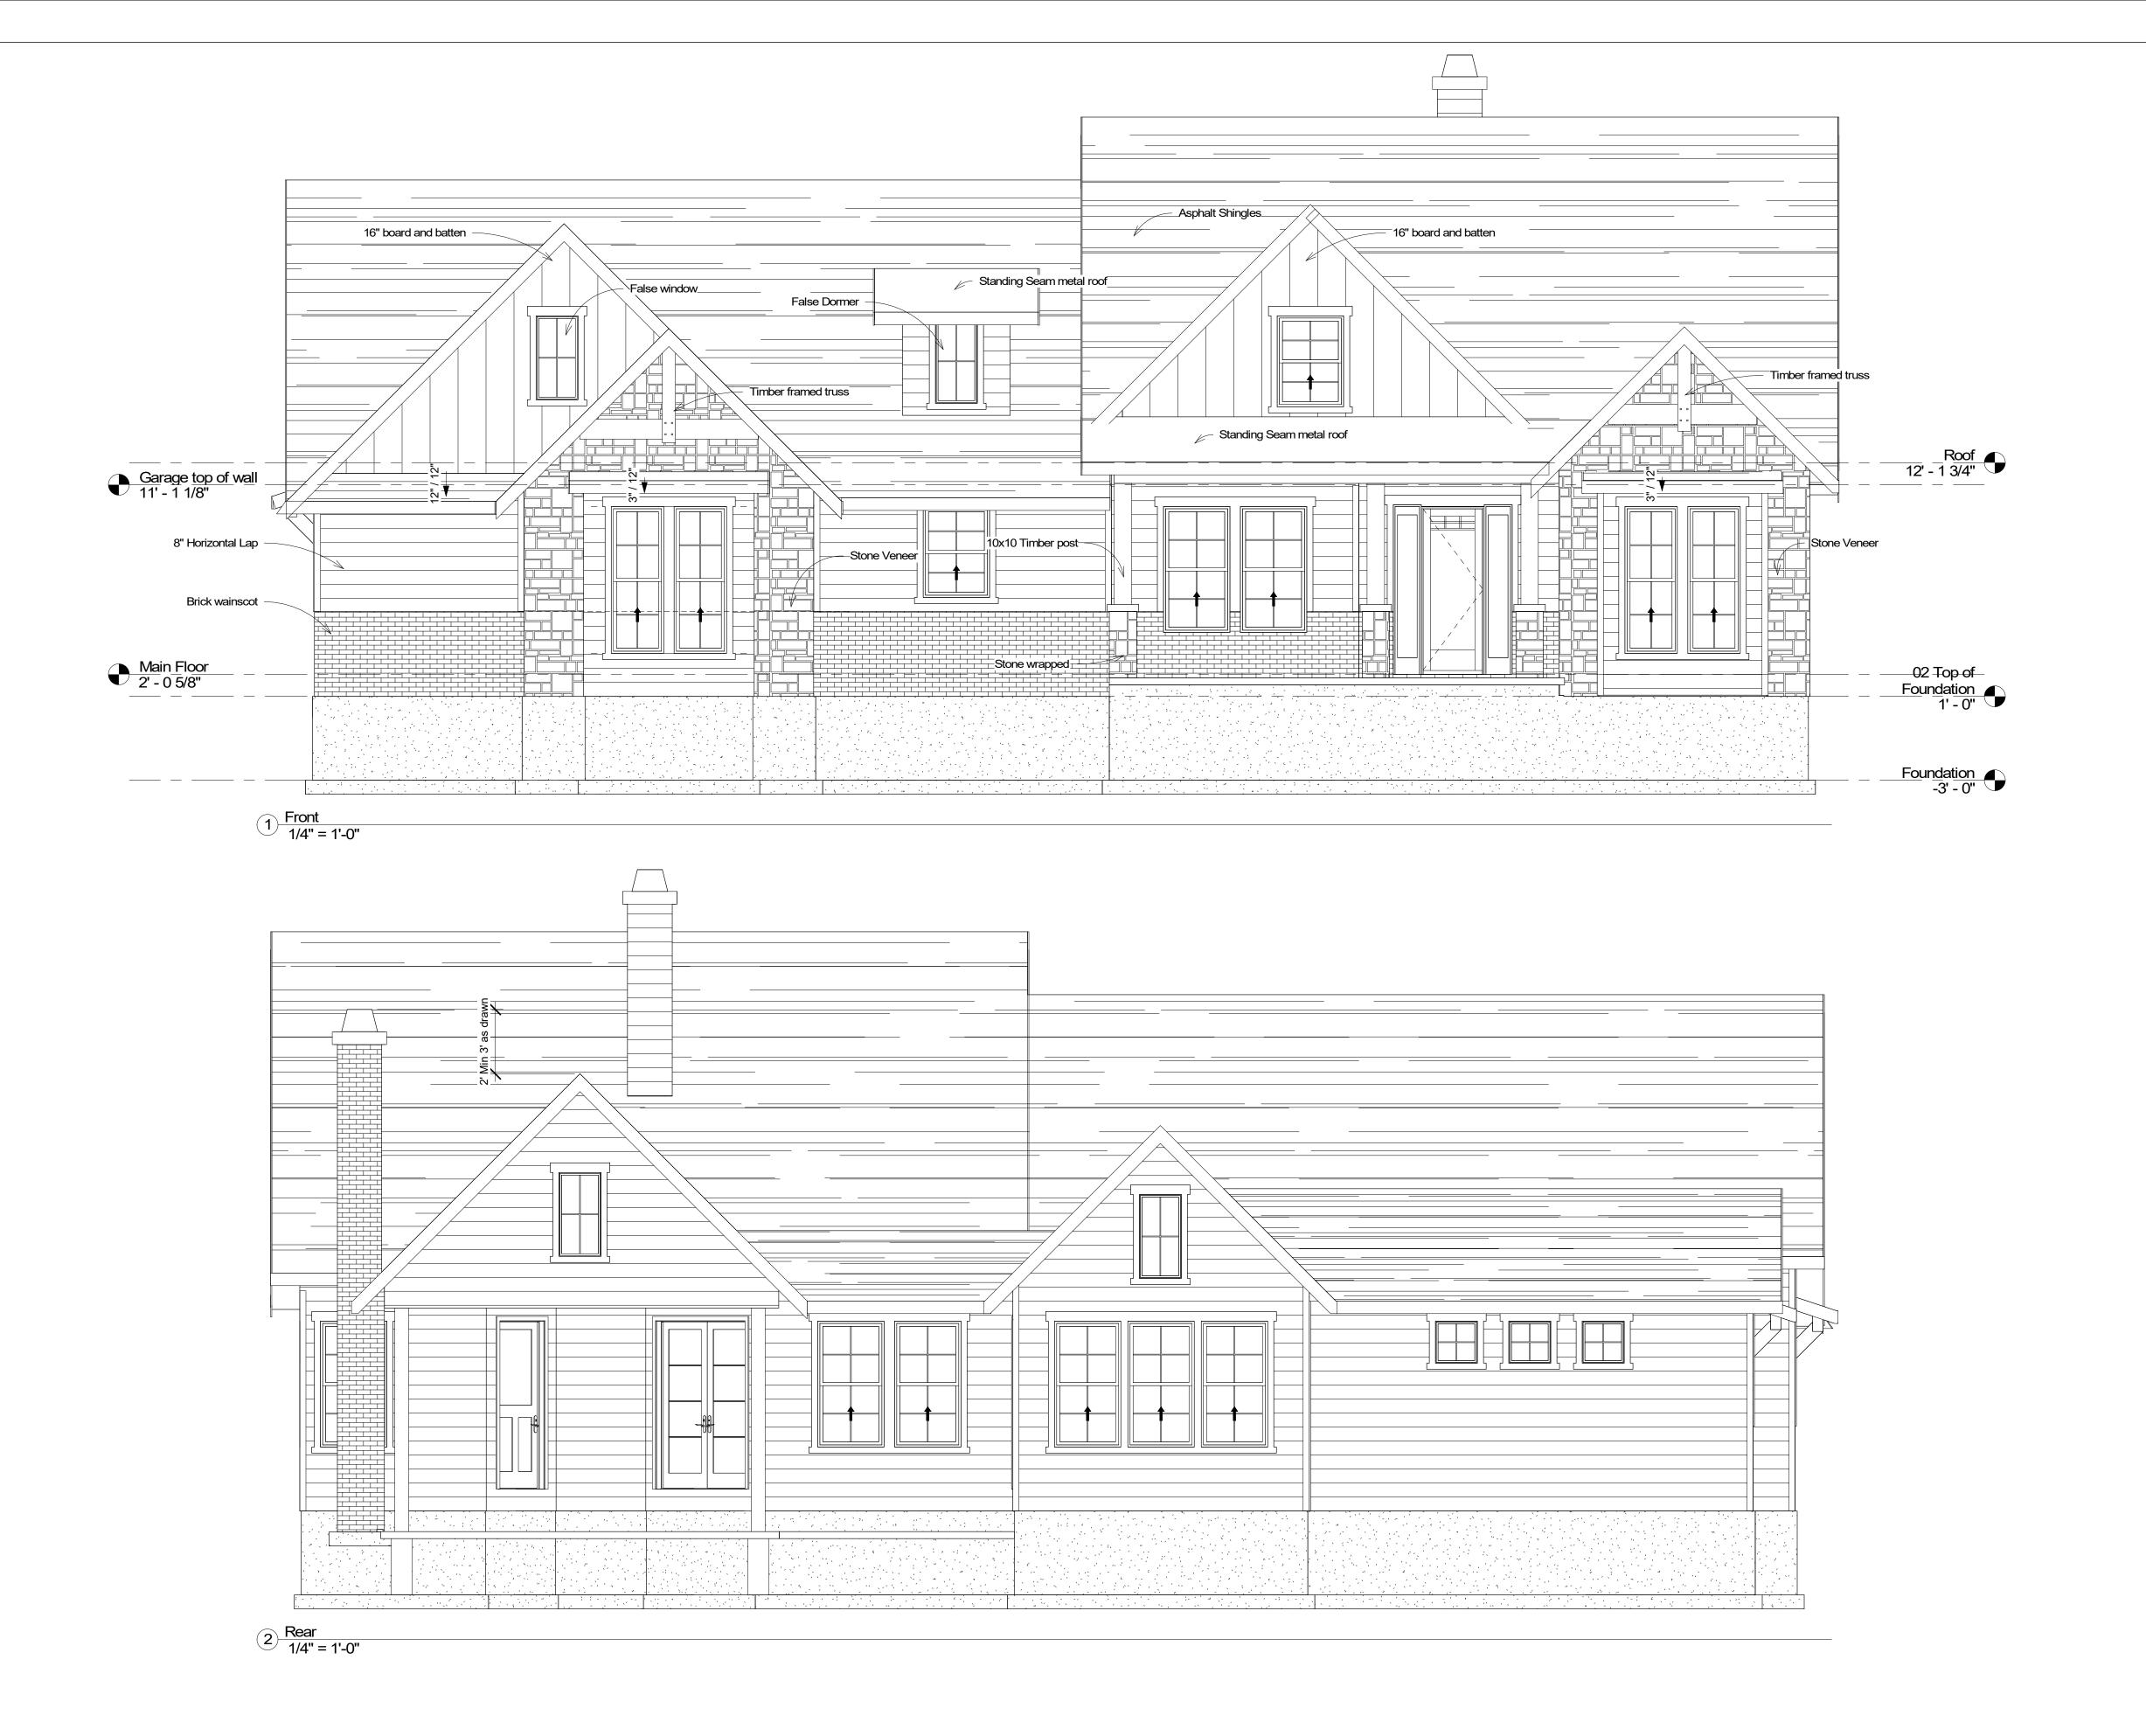

NameAreaMain1614 SFGarage864 SFBonus600 SF

CCHDesignIdaho.com
CHDesignIdaho.com

Matt Sommer Const 1600 Craftsman

front/rear ele

Project number C20-0011

Date 4/4/2020

Drawn by CBC

Checked by NAC

A102

Scale

1/4" = 1'-0"

208-244-4895

- 1' O"

| Cover      | A101 |
|------------|------|
| front/rear | A102 |
| ele        |      |
| side       | A103 |
| elevations |      |
| Foundation | A104 |
| Main       | A105 |
| Bonus      | A106 |
| Sections   | A107 |
| Main Floor | A108 |
| Ceiling    |      |