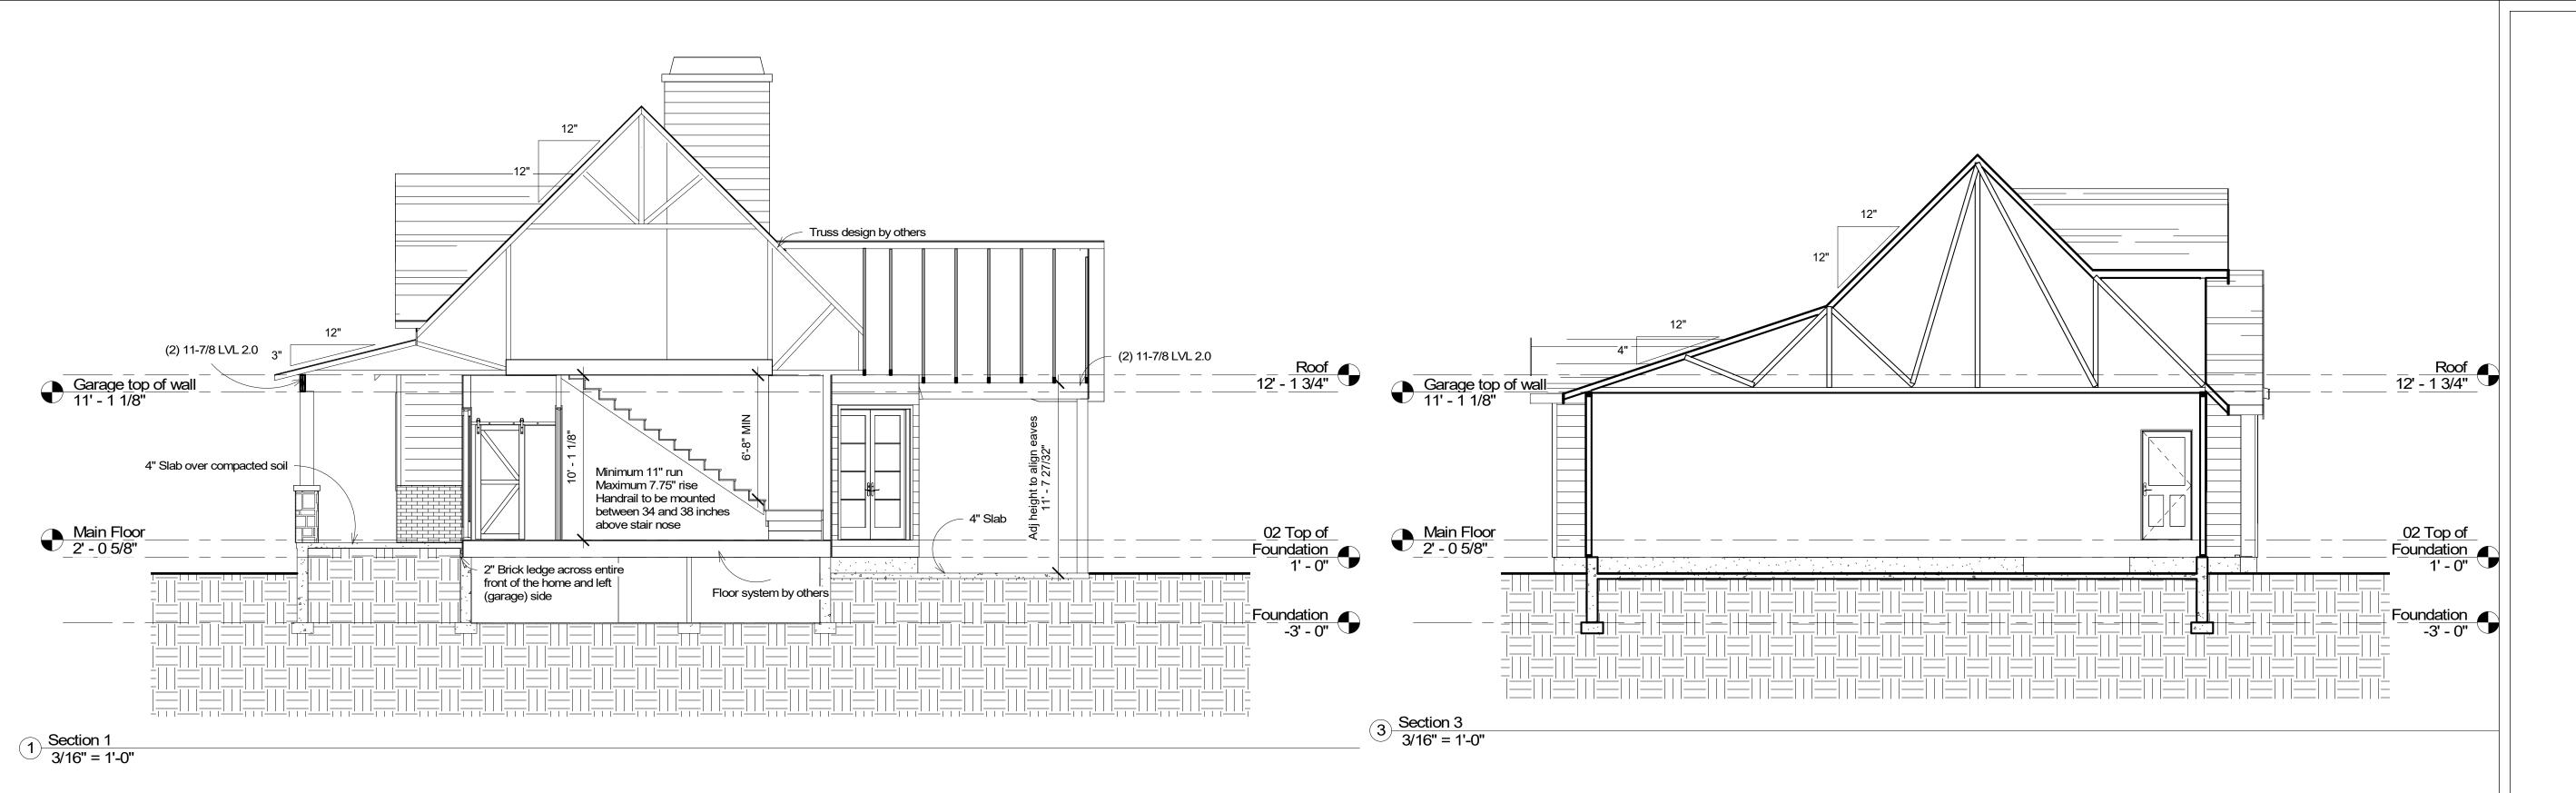

Date 4/4/2020

Drawn by CBC

Checked by NAC

A105

Scale

1/4" = 1'-0"

2 Section 2 3/16" = 1'-0"

General Notes

| Name   | Area    |
|--------|---------|
| Main   | 1614 SF |
| Garage | 864 SF  |
| Bonus  | 600 SF  |

CCHDesignIdaho.com

CHDesignIdaho.com

208-244-4895

Matt Sommer Const 1600 Craftsman Sections

Project number C20-0011

Date 4/4/2020

Drawn by CBC

Checked by NAC

A107

Scale

3/16" = 1'-0"

| Cover                 | A101 |
|-----------------------|------|
| front/rear<br>ele     | A102 |
| side<br>elevations    | A103 |
| 0.0.0000000           |      |
| Foundation            | A104 |
| Main                  | A105 |
| Bonus                 | A106 |
| Sections              | A107 |
| Main Floor<br>Ceiling | A108 |
|                       |      |