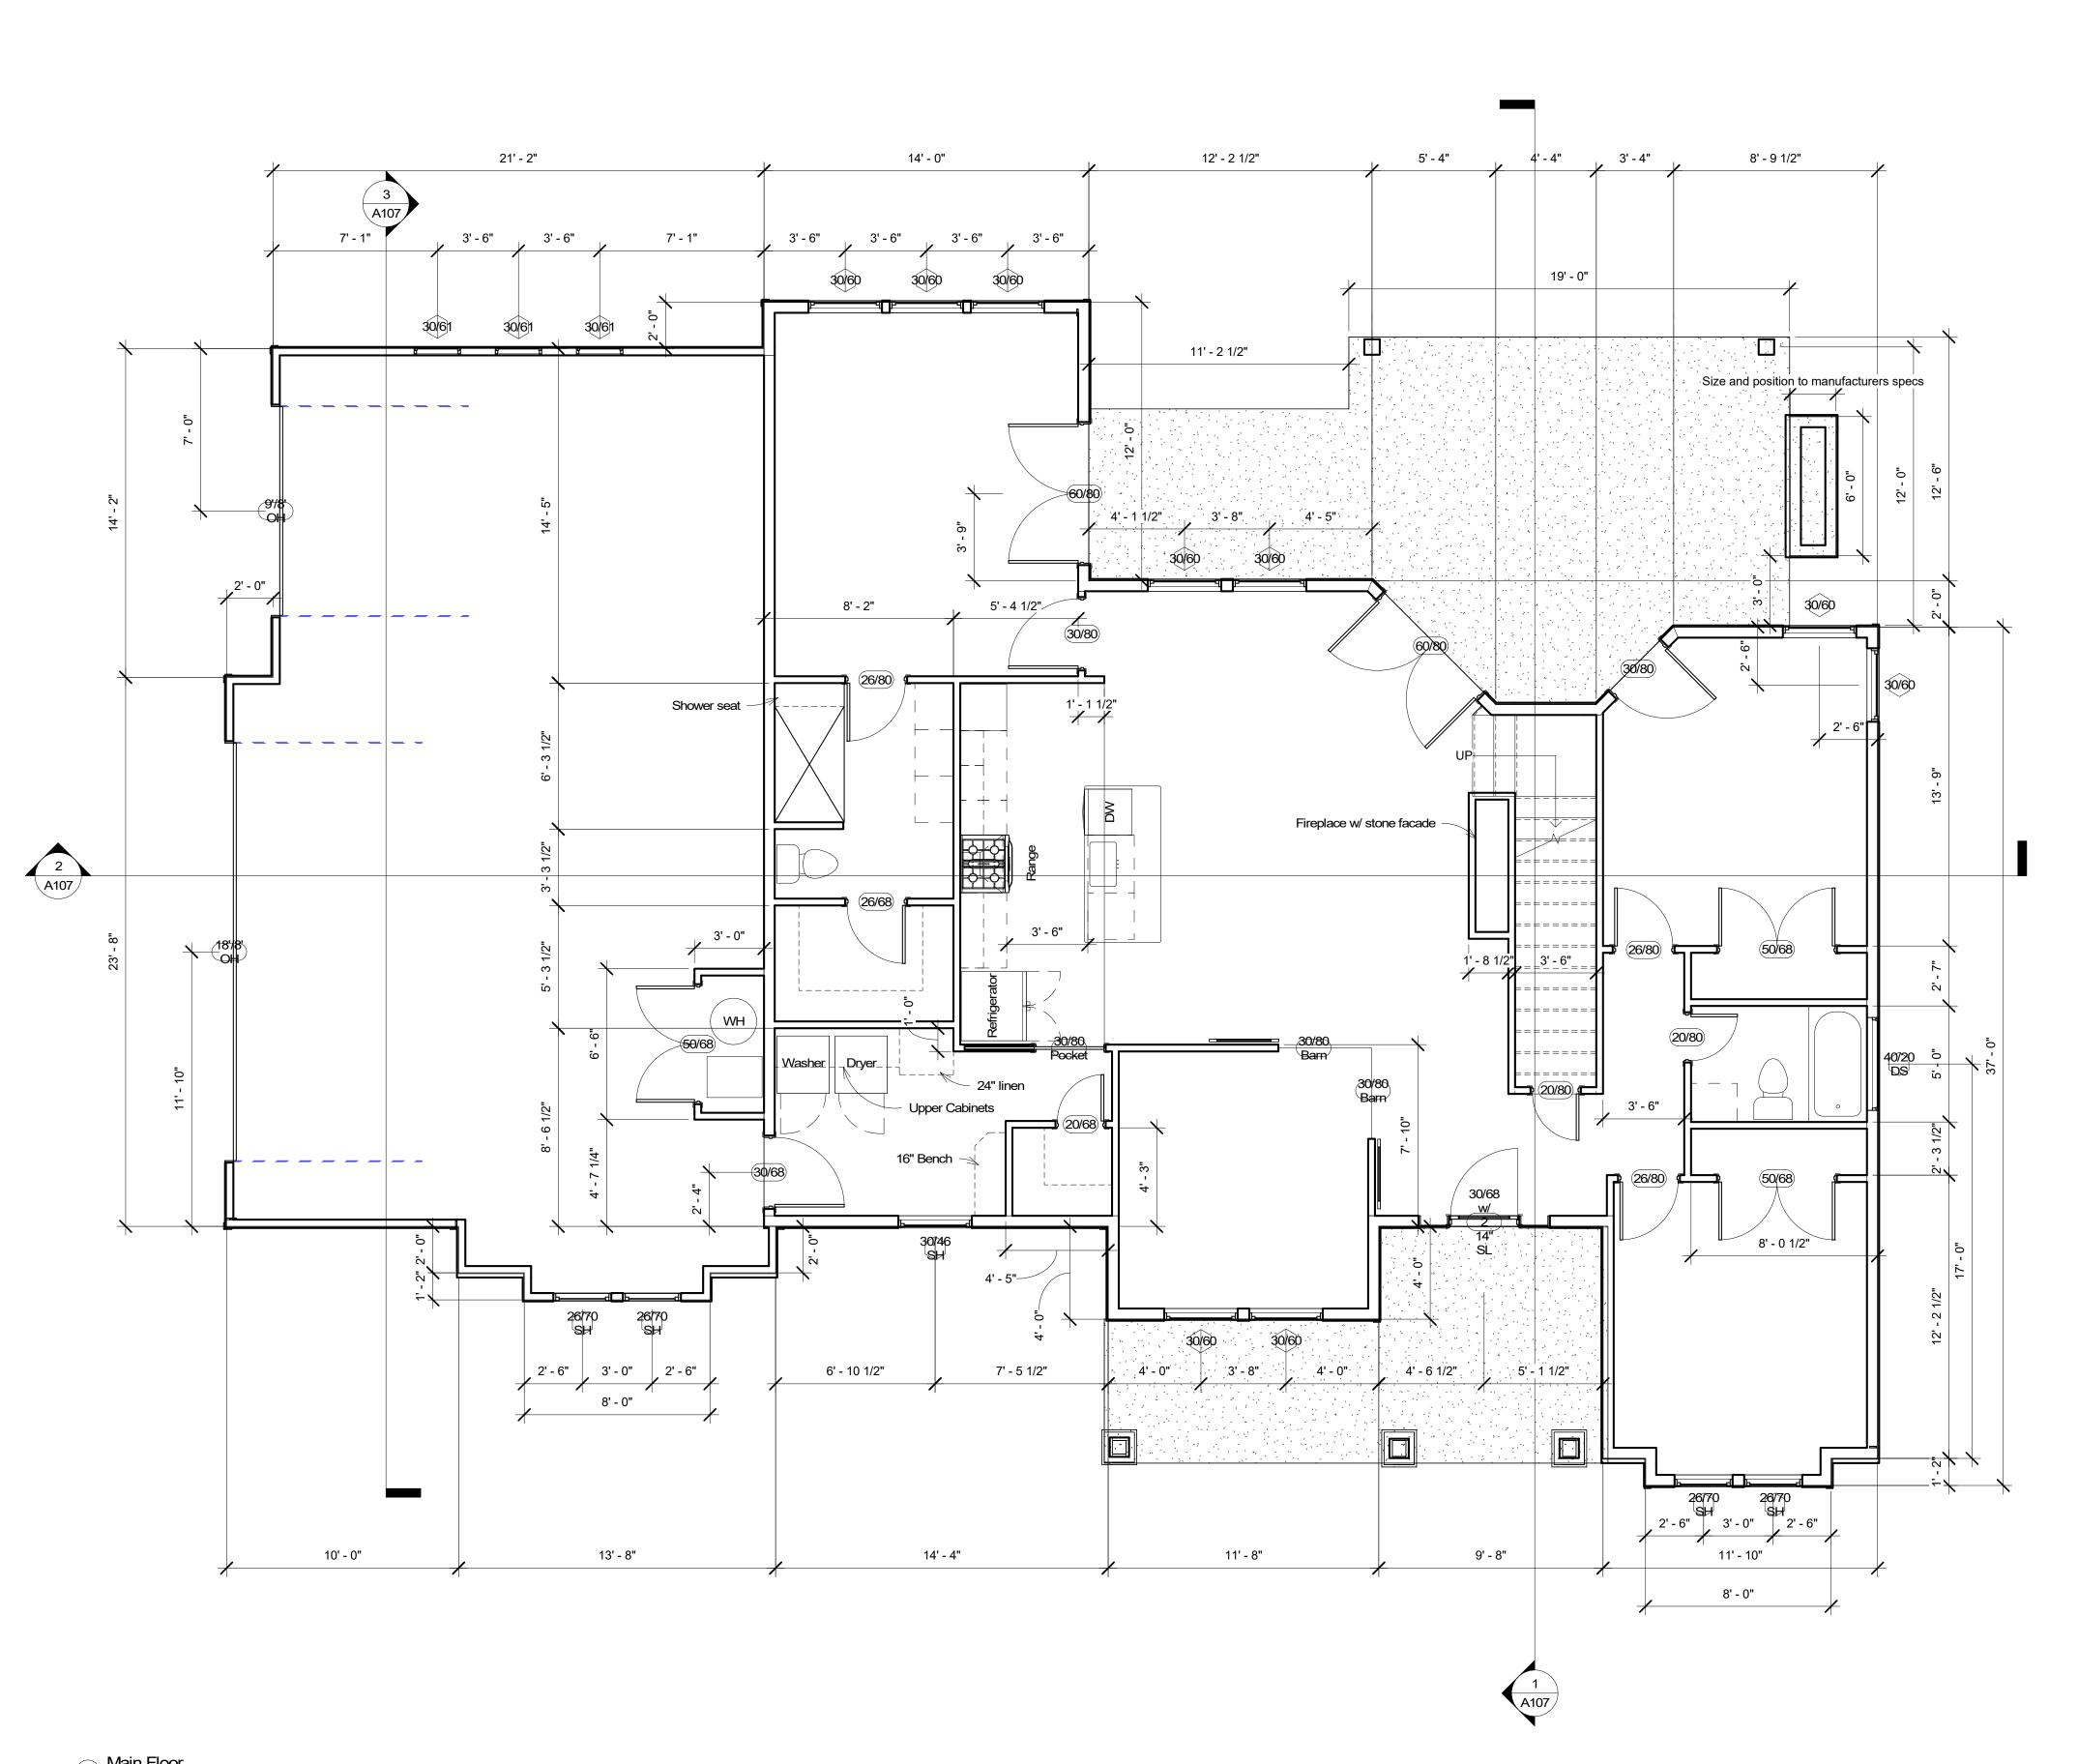

| Nam    | e Area  |
|--------|---------|
| Main   | 1614 SF |
| Garage | 864 SF  |
| Bonus  | 600 SF  |

CCHDesignIdaho.com

CHDesignIdaho.com

208-244-4895

Matt Sommer Const 1600 Craftsman Main

Project number C20-0011

Date 4/4/2020

Drawn by CBC

Checked by NAC

A105

Scale

1/4" = 1'-0"

2 Section 2 3/16" = 1'-0"

General Notes