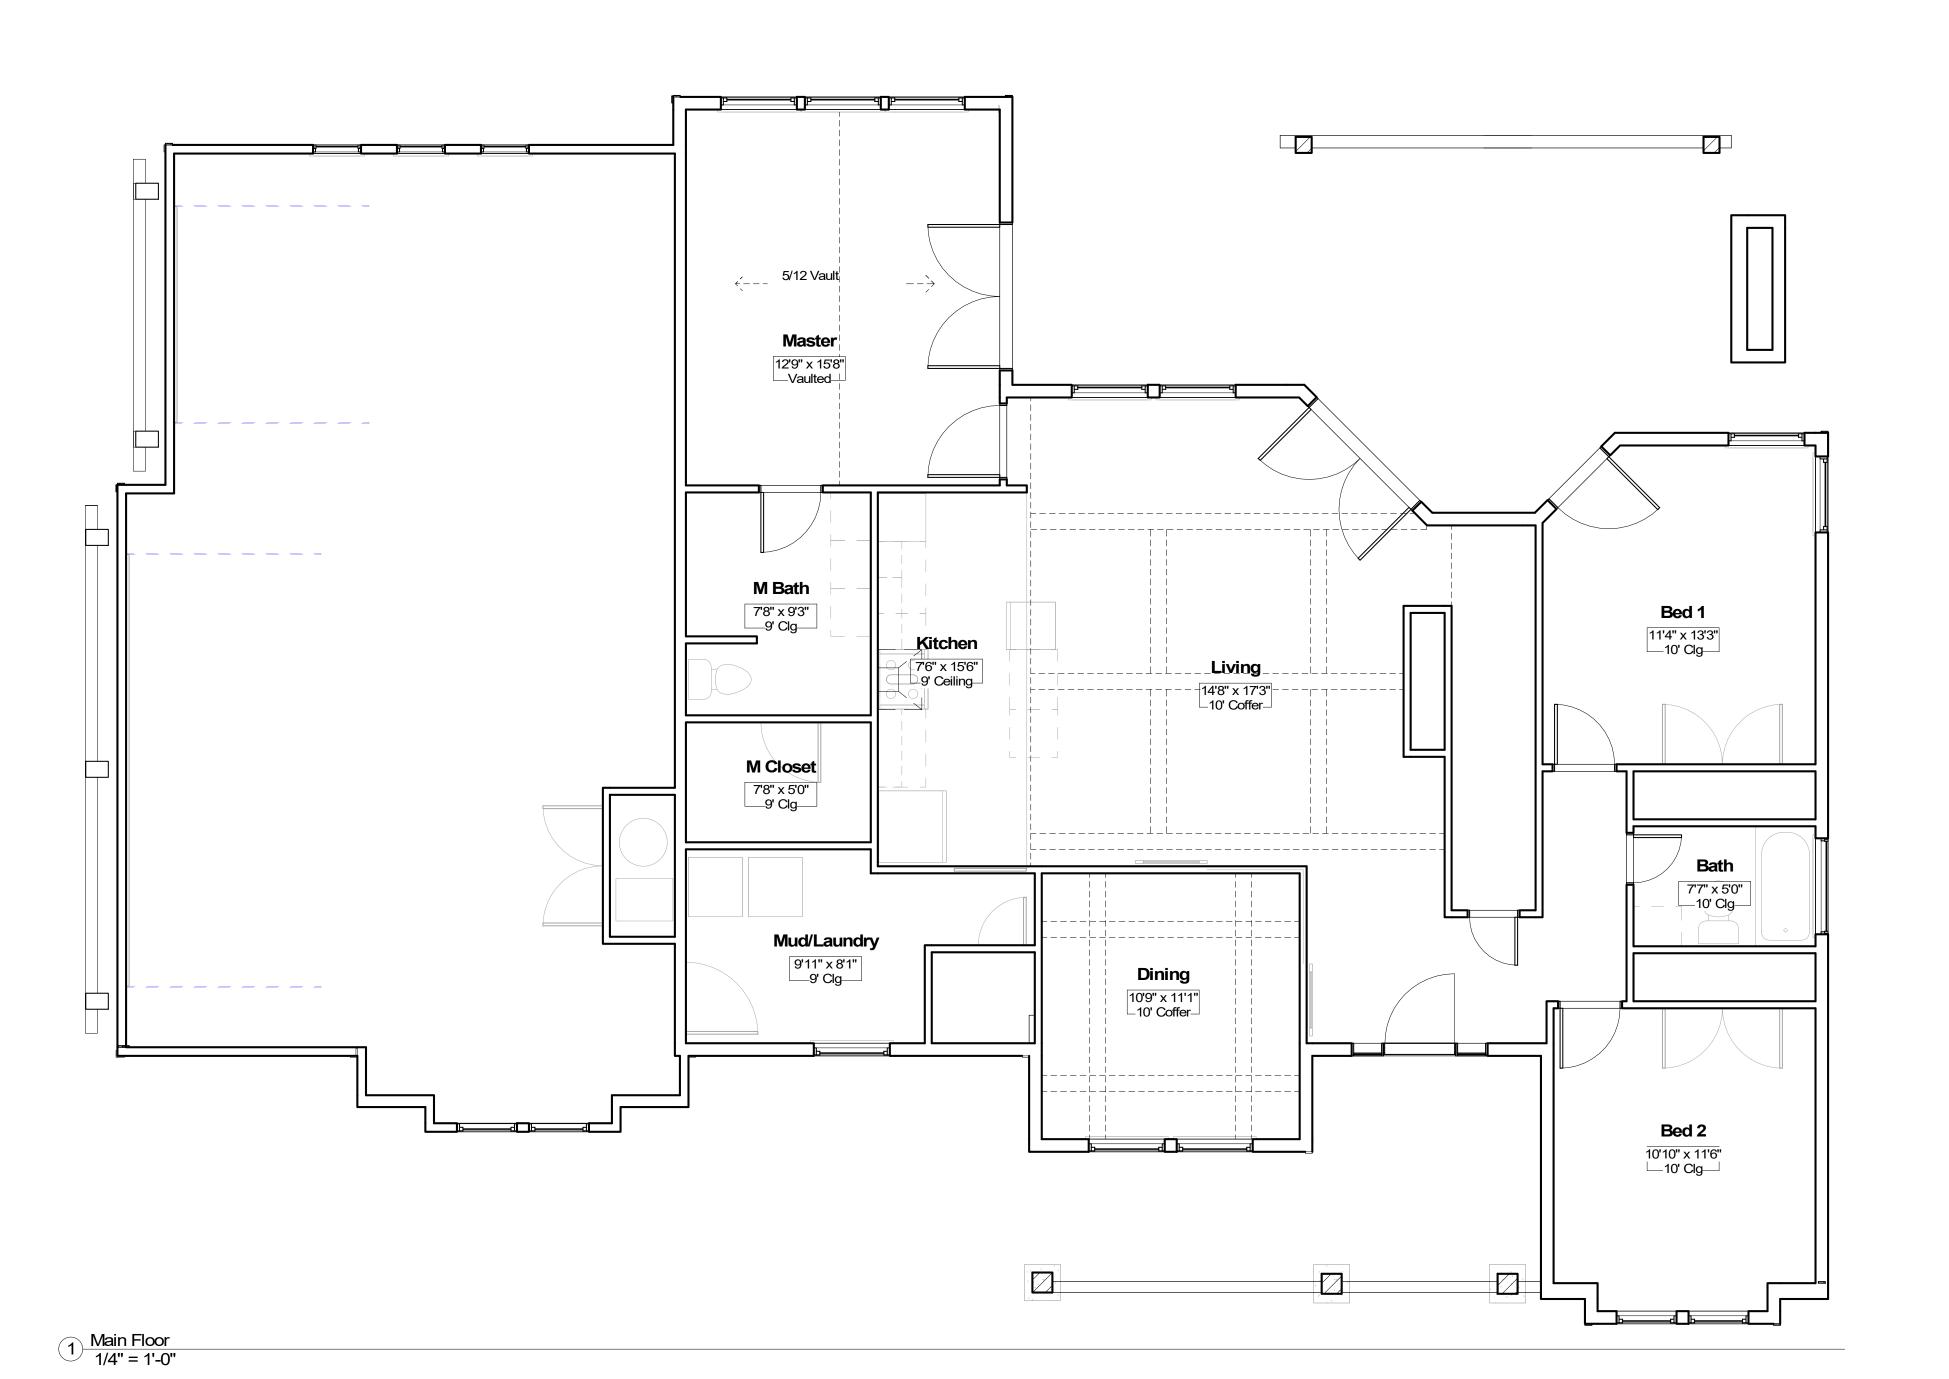

| Nam    | e Area  |
|--------|---------|
| Main   | 1614 SF |
| Garage | 864 SF  |
| Bonus  | 600 SF  |

CCHDesignIdaho.com

CHDesignIdaho.com

208-244-4895

Matt Sommer Const 1600 Craftsman Main

Project number C20-0011

Date 4/4/2020

Drawn by CBC

Checked by NAC

A105

Scale

1/4" = 1'-0"

2 Section 2 3/16" = 1'-0"

General Notes